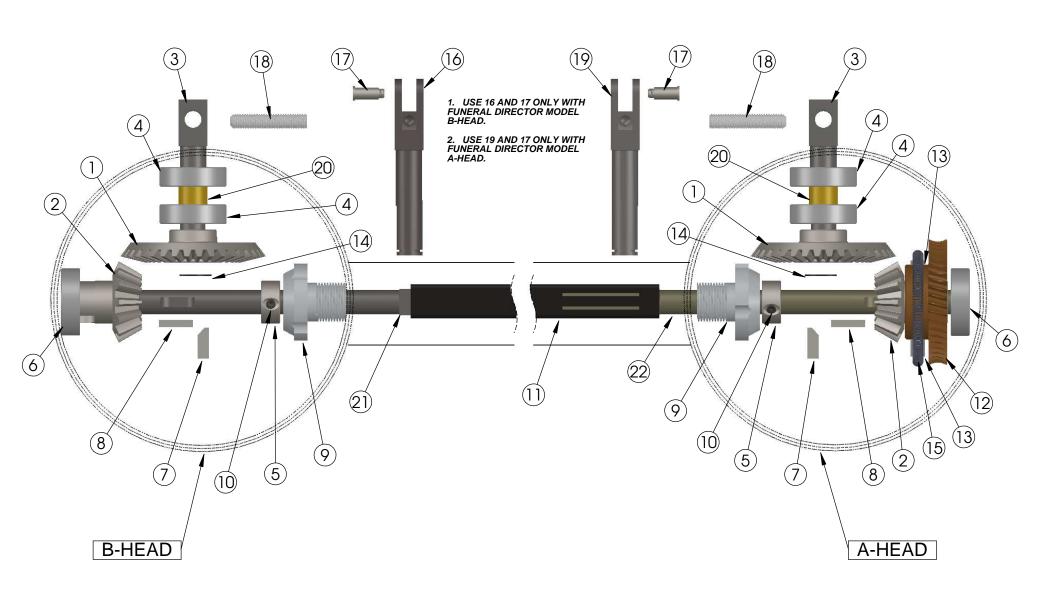

## TRANSMISSION SHAFT ASSEMBLY COMPLETE

| NO. | MASTER<br>PART# | IMPERIAL<br>PART# | DESCRIPTION                                        |
|-----|-----------------|-------------------|----------------------------------------------------|
| 1   | 4-TRN33M        | 4-TRN33I          | BEVEL GEAR FOR A AND B HEADS                       |
| 2   | 4-TRN38M        | 4-TRN38I          | PINION GEAR FOR A & B HEADS                        |
| 3   | 4-TRN162CHM     | 4-TRN162CHI       | SHORTLINK, HEAD END, CEMETERY MODEL                |
| 4   | 4-TRN304M       | 4-TRN302-M-I      | BEARING FOR SHORTLINKS                             |
| 5   | 4-TRN36M        | 4-TRN36I          | CONNECTING ROD COLLAR FOR A & B HEADS              |
| 6   | 4-TRN303M       | 4-TRN302-1-I      | BEARING FOR TRANSMISSION SHAFT                     |
| 7   | 4-TRN242M       | N/A               | STRAIGHT KEY USED ON BEVEL GEAR, MASTER ONLY       |
| 8   | 4-TRN241M       | 4-TRN241I         | WOODRUFF KEY USED ON PINION GEAR AND BEVEL<br>GEAR |
| 9   | 4-TRN164        | 4-TRN 164         | TRANSMISSION SHAFT BEARING HOUSING                 |
| 10  | 4-TRN37M        | 4-TRN37           | TRANSMISSION SHAFT COLLAR SET SCREW                |
| 11  | 4-TRN69M        | 4-TRN69I          | TRANSMISSION SHAFT TUBING                          |
| 12  | 4-TRN27M        | 4-TRN27I          | BRONZE WORM GEAR WITH RATCHET SPRING AND PINS      |
| 13  | 4-TRN30         | 4-TRN30           | BRONZE WORM GEAR RATCHET PINS (PAIR)               |
| 14  | 4-TRN244        | 4-TRN244          | E-RING USED ON BEVEL GEAR                          |
| 15  | 4-TRN28         | 4-TRN28           | BRONZE WORM GEAR RATCHET SPRING                    |
| 16  | 4-TRN62FHMB     | 4-TRN62FHIB       | SHORTLINK, B HEAD, FUNERAL DIRECTOR MODEL          |
| 17  | 4-TRN63         | 4-TRN63           | SHORTLINK SCREW, FUNERAL DIRECTOR MODEL            |
| 18  | 4-TRN163        | 4-TRN163          | SHORTLINK SCREW FOR CEMETERY MODEL                 |
| 19  | 4-TRN62FHM      | 4-TRN62FHI        | SHORTLINK, A HEAD, FUNERAL DIRECTOR MODEL          |
| 20  | 4-TRN304MB      | N/A               | BRASS BUSHING FOR MASTER SHORTLINK<br>BEARINGS     |
| 21  | 4-TRN68M        | 4-TRN68I          | TRANSMISSION SHAFT FOR B HEAD                      |
| 22  | 4-TRN67M        | 4-TRN67I          | TRANSMISSION SHAFT FOR A HEAD, MASTER              |