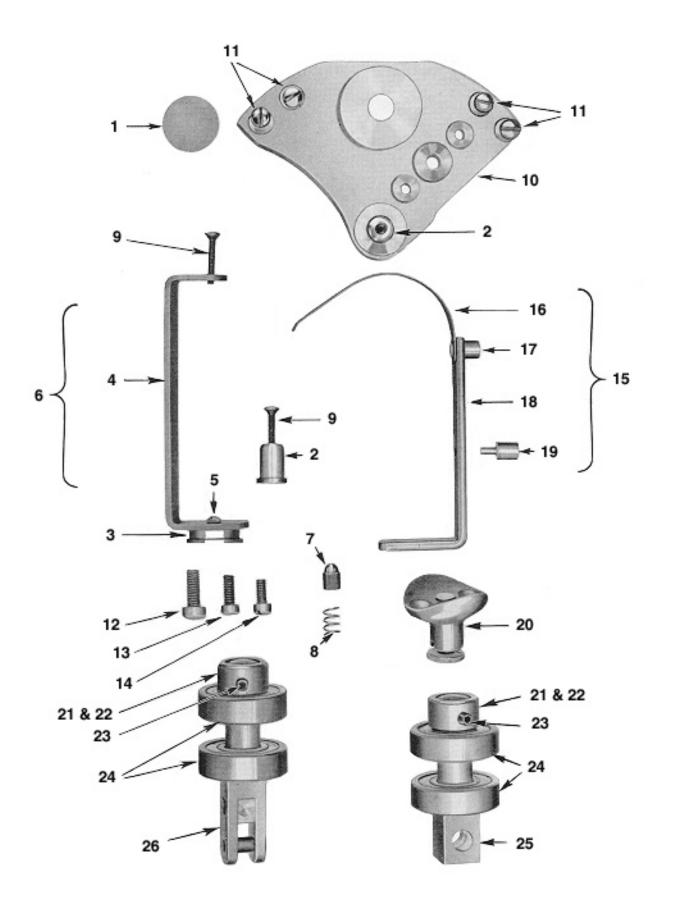

## **Miscellaneous Device Parts**

This diagram includes parts for these items:

- spider
- short links, Funeral Director model and Cemetery Model
- tubing lock
- coupling spring for Funeral Director side rails
- head cap retaining bracket

| No. | Imperial<br>Item # | Master<br>Item # | Description                                                |
|-----|--------------------|------------------|------------------------------------------------------------|
| 1   | 4-HTB11            | 4-HTB11          | BOTTOM DISC FOR A HEAD                                     |
| 2   | 4-HTB200M          | 4-HTB200M        | HEAD CAP RETAINING BUSHING, A-HEAD, MASTER AND IMPERIAL    |
| 3   | 4-HTB201           | 4-HTB201         | HEAD CAP RETAINING PLUG (B,C,D HEADS)                      |
| 4   | 4-HTB202           | 4-HTB202         | HEAD CAP RETAINING BRACKET (B,C,D HEADS)                   |
| 5   | 4-HTB203           | 4-HTB203         | HEAD CAP RETAINING PLUG SCREW                              |
| 6   | 4-HTB210I          | 4-HTB210M        | BRACKET COMPLETE W/ PLUG, SCREWS, BUSHING                  |
| 7   | 4-HTB40-F          | 4-HTB40-F        | OUTSIDE SIDE TUBING PLUNGER (F.D.)                         |
| 8   | 4-HTB41-F          | 4-HTB41-F        | OUTSIDE SIDE TUBING PLUNGER SPRING (F.D.)                  |
| 9   | 4-HTB559           | 4-HTB479         | HEAD CAP RETAINING SCREW                                   |
| 10  | 4-HTB59I           | 4-HTB59M         | SPIDER COMPLETE W/ SCREWS AND BUSHING                      |
| 11  | 4-HTB60I           | 4-HTB60M         | SPIDER RETAINING SCREW                                     |
| 12  | 4-HTB76-L          | 4-HTB76-L        | TUBING COLLAR SCREW FOR CEM. MODEL (5/16-18 x 3/4)         |
| 13  | 4-HTB76-1L         | 4-HTB76-1L       | TUBING COLLAR SCREW FOR F.D. MODEL (1/4-20 x 5/8)          |
| 14  | 4-HTB76-2S         | 4-HTB76-2S       | TUBING COLLAR SCREW FOR CEM. AND F.D. MODEL (1/4-20 x 3/8) |
| 15  | 4-HTB81-F          | 4-HTB81-F        | COMPLETE COUPLING SPRING                                   |
| 16  | 4-HTB85-F          | 4-HTB85-F        | INSIDE SIDE TUBING COUPLING SPRING                         |
| 17  | 4-HTB86-F          | 4-HTB86-F        | INSIDE SIDE TUBING COUPLING STUD (SMALL)                   |
| 18  | 4-HTB84-F          | 4-HTB84-F        | INSIDE SIDE TUBING COUPLING SPRING FRAME                   |
| 19  | 4-HTB86-HF         | 4-HTB86-HF       | INSIDE SIDE TUBING COUPLING STUD (LARGE)                   |
| 20  | 4-HTB88            | 4-HTB88          | TUBING LOCK COMPLETE W/ RIVETS                             |
| 21  | 4-TRN36I           | 4-TRN36M         | CONNECTING ROD COLLAR FOR A & B HEADS                      |
| 22  | 4-TRN36I           | 4-HTB98M         | CONNECTING ROD COLLAR FOR C & D HEADS                      |
| 23  | 4-HTB97            | 4-HTB97          | SET SCREW FOR CONNECTING ROD COLLAR                        |
| 24  | 4-TRN302-M-I       | 4-TRN304M        | BEARING FOR SHORTLINKS                                     |
| 25  | 4-TRN162CHI        | 4-TRN162CHM      | SHORTLINK, HEAD END, C.M. ONLY                             |
| 25  | 4-TRN162CTI        | 4-TRN162CTM      | SHORTLINK, TAIL END, C.M. ONLY                             |
| 26  | 4-TRN62FHI         | 4-TRN62FHM       | SHORTLINK, A HEAD , F.D. ONLY                              |
| 26  | 4-TRN62FHIB        | 4-TRN62FHMB      | SHORTLINK, B HEAD, F.D. ONLY                               |
| 26  | 4-TRN62FTI         | 4-TRN62FTM       | SHORTLINK, C HEAD, F.D. ONLY                               |
| 26  | 4-TRN62FTID        | 4-TRN62FTMD      | SHORTLINK, D HEAD, F.D. ONLY                               |