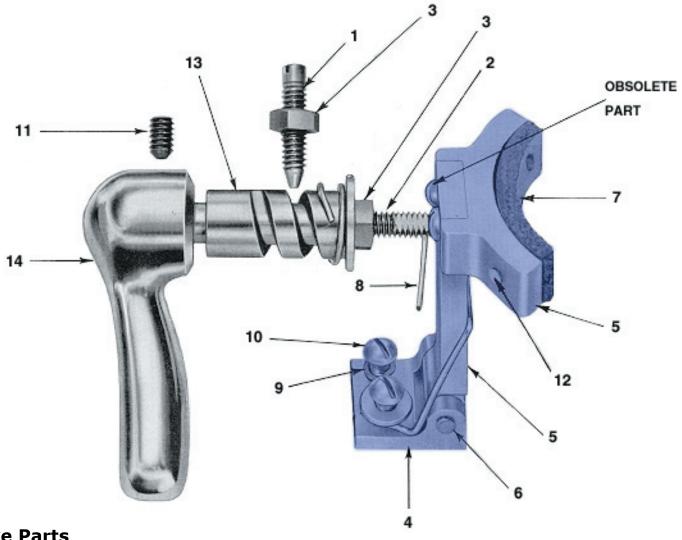

## Lowering device fiand stop brake

BLUE PARTS = 4-BRK179I or 4-BRK179M BRAKE STAND, BASE, SHOE & LEATHER COMPLETE

## **Brake Parts**

| No. | Imperial<br>Item # | Master Item<br># | Description                                   |
|-----|--------------------|------------------|-----------------------------------------------|
| 1   | 4-BRK169I          | 4-BRK169M        | WORM RETAINING SET SCREW WITH LOCK NUT        |
| 2   | 4-BRK170I          | 4-BRK170M        | HAND BRAKE SHAFT PLUNGER STUD WITH LOCK NUT   |
| 3   | 4-BRK171           | 4-BRK171         | 1/4 - 20 HEX, LOCK NUT (USED ON WORM & STUD)  |
| 4   | 4-BRK172           | 4-BRK172         | HAND BRAKE SHOE BASE W/ BASE SCREWS & WASHERS |
| 5   | 4-BRK173/74        | 4-BRK173/74      | HAND BRAKE SHOE & STAND WITH SCREWS           |
| 6   | 4-BRK176           | 4-BRK176         | HAND BRAKE SHOE BASE PIN                      |
| 7   | 4-BRK177           | 4-BRK177         | HAND BRAKE SHOE LEATHER WITH STRIP SCREWS     |
| 8   | 4-BRK178I          | 4-BRK178M        | HAND BRAKE SHOE SPRING                        |
| 9   | 4-BRK231           | 4-BRK231         | HAND BRAKE LOCK WASHERS #10 (2)               |
| 10  | 4-BRK232I          | 4-BRK232M        | HAND BRAKE SHOE BASE SCREW                    |
| 11  | 4-BRK234           | 4-BRK234         | HAND BRAKE HANDLE SET SCREW                   |
| 12  | 4-BRK49            | 4-BRK49          | HAND BRAKE SHOE LEATHER STRIP SCREW (2)       |
| 13  | 4-BRK54            | 4-BRK54          | HAND BRAKE SHAFT                              |
| 14  | 4-BRK57            | 4-BRK57          | HAND BRAKE HANDLE WITH SET SCREW              |
| 15  | 4-BRK179I          | 4-BRK179M        | BRAKE STAND, BASE, SHOE & LEATHER COMPLETE    |