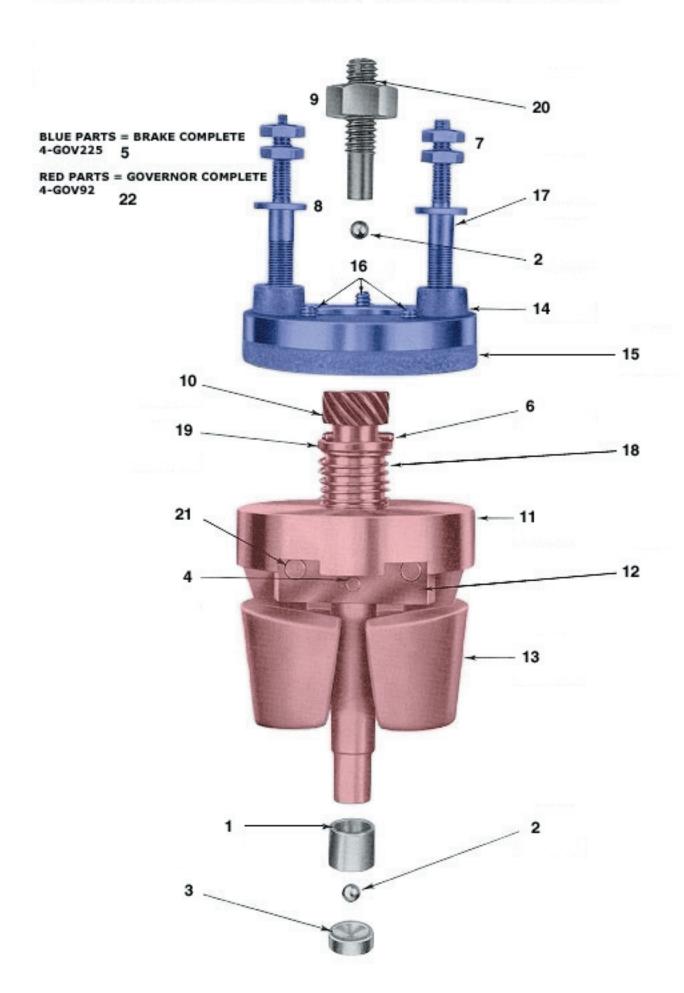

## **Governor Parts**

| No. | Imperial<br>Item # | Master<br>Item # | Description                                    |
|-----|--------------------|------------------|------------------------------------------------|
| 1   | 4-GOV19            | 4-GOV19          | GOVERNOR SHAFT BUSHING                         |
| 2   | 4-GOV20            | 4-GOV20          | 1/8 STEEL BALL (TOP & BOTTOM GOV. SHAFT) PAIR  |
| 2   | 4-GOV20L           | 4-GOV20L         | 5/32 STEEL BALL (TOP & BOTTOM GOV. SHAFT) PAIR |
| 3   | 4-GOV21            | 4-GOV21          | STEEL TRUSS BEARING                            |
| 4   | 4-G0V224           | 4-GOV224         | GOVERNOR LINK SUPPORT PIN                      |
| 5   | 4-GOV225           | 4-GOV225         | GOVERNOR BRAKE ASSEMBLY - COMPLETE             |
| 6   | 4-GOV226           | 4-GOV226         | GOVERNOR SHAFT PIN                             |
| 7   | 4-G0V227           | 4-GOV227         | GOVERNOR BRAKE STUD NUTS (2 EACH)              |
| 8   | 4-GOV228           | 4-GOV228         | GOVERNOR BRAKE STUD WASHERS (2 EACH)           |
| 9   | 4-G0V229           | 4-GOV229         | GOVERNOR SET SCREW LOCK NUT                    |
| 10  | 4-G0V42            | 4-GOV42          | GOVERNOR SHAFT WITH PIN                        |
| 11  | 4-GOV43            | 4-GOV43          | GOVERNOR DISC                                  |
| 12  | 4-G0V44            | 4-GOV44          | GOVERNOR BLOCK                                 |
| 13  | 4-GOV45            | 4-GOV45          | GOVERNOR LINKS WITH PAIR OF WEIGHTS            |
| 14  | 4-G0V47            | 4-GOV47          | GOVERNOR BRAKE DISC WITH WASHERS               |
| 15  | 4-GOV48            | 4-GOV48          | GOVERNOR BRAKE LEATHER WASHERS WITH RIVETS     |
| 16  | 4-GOV49            | 4-GOV49          | GOVERNOR BRAKE DISC LEATHER WASHER RIVETS (6)  |
| 17  | 4-GOV50            | 4-GOV50          | GOVERNOR BRAKE DISC STUD WITH NUTS & WASHERS   |
| 18  | 4-WRM25            | 4-WRM25          | GOVERNOR DISC SPRING OR WORM SHAFT SPRING      |
| 19  | 4-GOV53            | 4-GOV53          | GOVERNOR DISC SPRING WASHER                    |
| 20  | 4-GOV91IMP         | 4-GOV91MAS       | GOVERNOR SET SCREW WITH LOCK NUT               |
| 21  | 4-GOV46            | 4-GOV46          | GOVERNOR LINK PINS                             |
| 22  | 4-GOV92            | 4-GOV92          | GOVERNOR ASSEMBLY - COMPLETE                   |